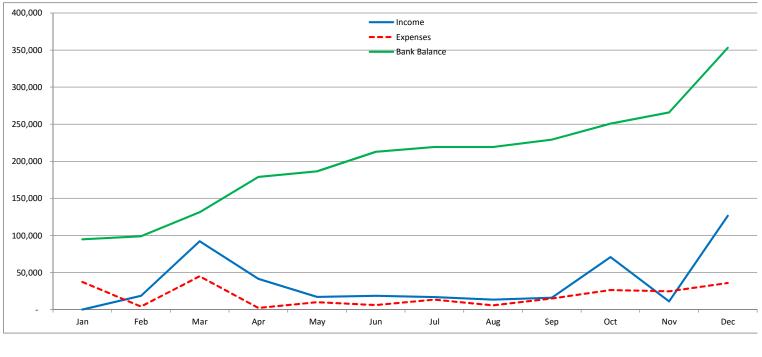

| 2021      | Jan    | Feb    | Mar     | Apr     | May     | Jun     | Jul     | Aug     | Sep     | Oct     | Nov     | Dec     |
|-----------|--------|--------|---------|---------|---------|---------|---------|---------|---------|---------|---------|---------|
| Income    | 0      | 18,522 | 92,113  | 41,406  | 17,022  | 18,683  | 16,767  | 13,451  | 15,958  | 70,838  | 10,987  | 126,569 |
| Expenses  | 37,213 | 4,174  | 44,895  | 2,110   | 10,028  | 6,117   | 13,500  | 5,631   | 14,858  | 26,277  | 24,568  | 35,777  |
| Cash Bal. | 94,841 | 98,836 | 131,242 | 178,807 | 186,432 | 212,778 | 219,170 | 219,285 | 229,188 | 250,717 | 265,897 | 353,050 |