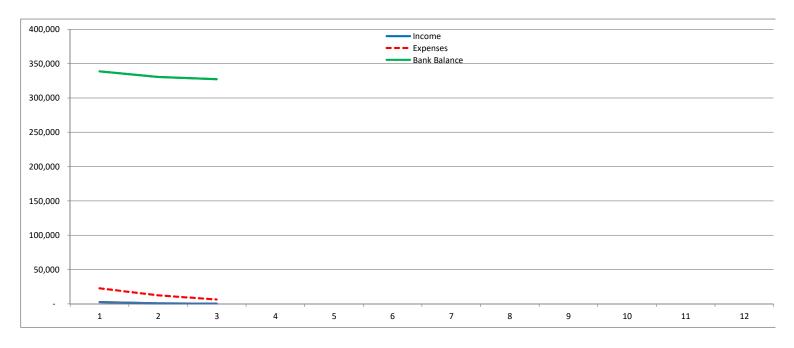

## North Carolina Railway Museum Cash Flow Graph

| 2022      | Jan     | Feb     | Mar     | Apr | May | Jun | Jul | Aug | Sep | Oct | Nov | Dec |
|-----------|---------|---------|---------|-----|-----|-----|-----|-----|-----|-----|-----|-----|
| Income    | 2,700   | 755     | 165     | 0   | 0   | 0   | 0   | 0   | 0   | 0   | 0   | 0   |
| Expenses  | 22,539  | 12,304  | 6,440   | 0   | 0   | 0   | 0   | 0   | 0   | 0   | 0   | 0   |
| Cash Bal. | 338,652 | 330,517 | 327,309 | -   | -   | -   | -   | -   | -   | -   | -   | -   |